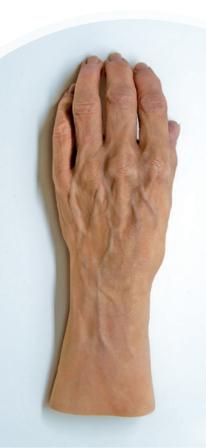

## Finger | Half Finger Partial Hand | Total Hand

The more the amputation is minimum, more important is **the sense of details**. So, the aesthetic details are very important in the amputation of fingers. Procosil takes into consideration all the technical steps such as the taking of imprints and measurements, coloring of the prosthesis, the adjustment of the stump, the realization of the nail... in order to create a prosthesis that **is exactly the same as the contralateral healthy limb**.

The knowledge of our know-how permits us to reproduce a prosthesis for **any type of stump**, even strange stumps, starting from a finger to half finger from partial hand to hand.

Even though a **good prosthesis** is not only the creation of the contralateral healthy limb, it must also respond to the **personal and functional aspects** of the patients. Our aim is to realize a prosthesis **the most identical** to the healthy hand (in its morphology, color of skin, global aspects and details) also keeping in consideration the function of the stump.