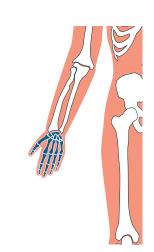

## Finger | Half Finger Partial Hand | Total Hand

The more the amputation is minimum, more important is **the sense of details**. So, the aesthetic details are very important in the amputation of fingers. Procosil takes into consideration all the technical steps such as the taking of imprints and measurements, coloring of the prosthesis, the adjustment of the stump, the realization of the nail... in order to create a prosthesis that **is exactly the same as the contralateral healthy limb**.

The knowledge of our know-how permits us to reproduce a prosthesis for **any type of stump**, even strange stumps, starting from a finger to half finger from partial hand to hand.

Even though a **good prosthesis** is not only the creation of the contralateral healthy limb, it must also respond to the **personal and functional aspects** of the patients. Our aim is to realize a prosthesis **the most identical** to the healthy hand (in its morphology, color of skin, global aspects and details) also keeping in consideration the function of the stump.