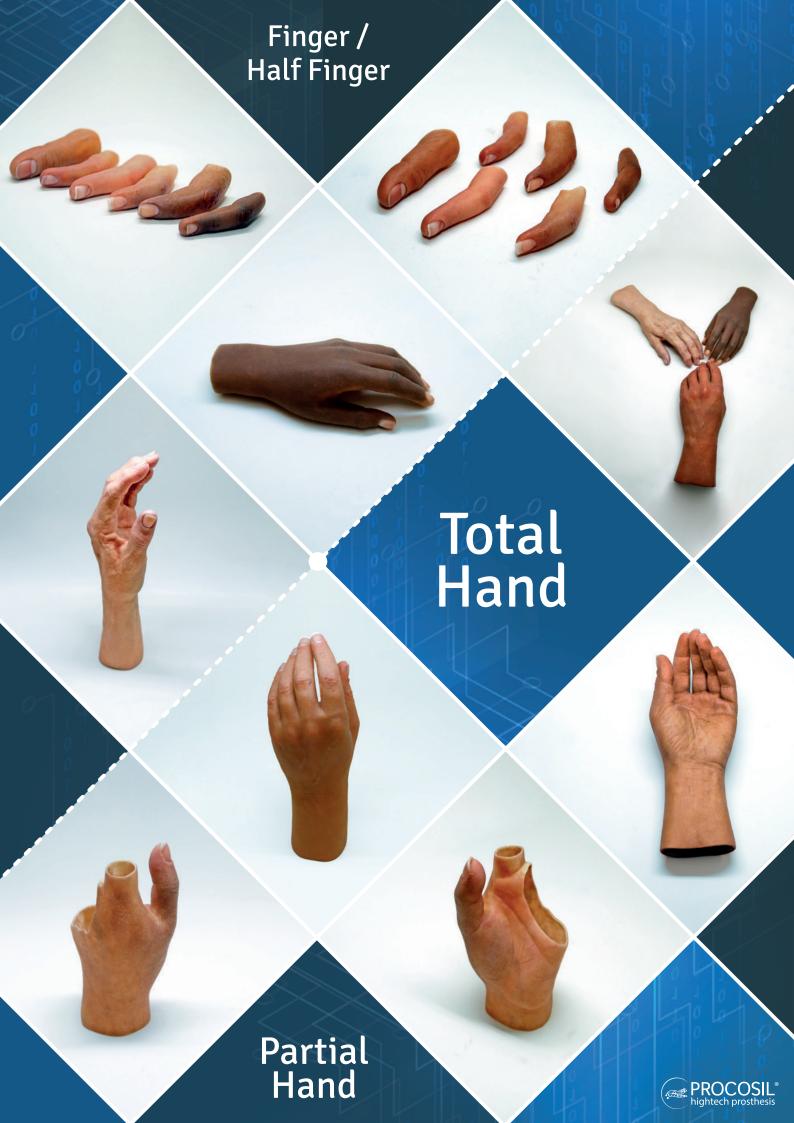

## Finger | Half Finger Partial Hand | Total Hand

The more the amputation is minimum, more important is **the sense of details**. So, the aesthetic details are very important in the amputation of fingers. Procosil takes into consideration all the technical steps such as the taking of imprints and measurements, coloring of the prosthesis, the adjustment of the stump, the realization of the nail... in order to create a prosthesis that **is exactly the same as the contralateral healthy limb**.

The knowledge of our know-how permits us to reproduce a prosthesis for **any type of stump**, even strange stumps, starting from a finger to half finger from partial hand to hand.

Even though a **good prosthesis** is not only the creation of the contralateral healthy limb, it must also respond to the **personal and functional aspects** of the patients. Our aim is to realize a prosthesis **the most identical** to the healthy hand (in its morphology, color of skin, global aspects and details) also keeping in consideration the function of the stump.