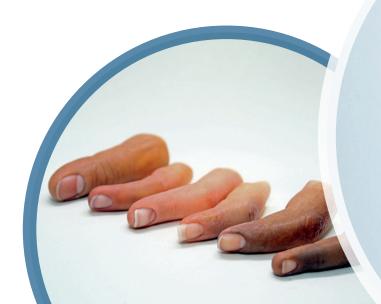

## Finger | Half Finger Partial Hand | Total Hand

The more the amputation is minimum, more important is **the sense of details**. So, the aesthetic details are very important in the amputation of fingers. Procosil takes into consideration all the technical steps such as the taking of imprints and measurements, coloring of the prosthesis, the adjustment of the stump, the realization of the nail... in order to create a prosthesis that **is exactly the same as the contralateral healthy limb**.

The knowledge of our know-how permits us to reproduce a prosthesis for **any type of stump**, even strange stumps, starting from a finger to half finger from partial hand to hand.

Even though a **good prosthesis** is not only the creation of the contralateral healthy limb, it must also respond to the **personal and functional aspects** of the patients. Our aim is to realize a prosthesis **the most identical** to the healthy hand (in its morphology, color of skin, global aspects and details) also keeping in consideration the function of the stump.