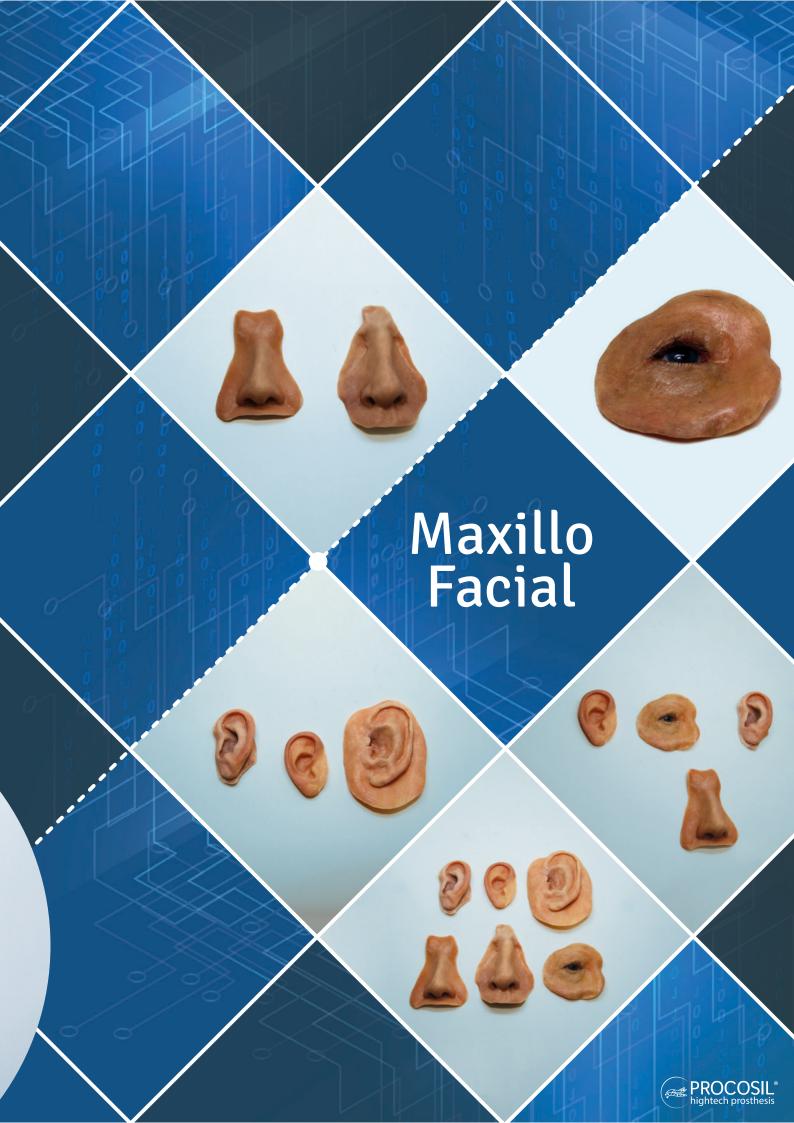

## SILICONE COSMETIC MAXILLO FACIAL

## Nose | Ear | Eye

Procosil is specialized in the realization of **epithesis** for nose, ear and eye.

These last two are reproduced by imprints and replace **exactly the missing part** by basing ourselves on the contralateral healthy side. Regarding the nose epithesis, **we work by looking at photographs** or the anatomy of the patients face.

The **coloring** is very important and requires also an artistic sense. The fixing of the epithesis will depend basically on the part to recreate and **can be fixed both** by anchorage or, special glue, or by eyeglasses.