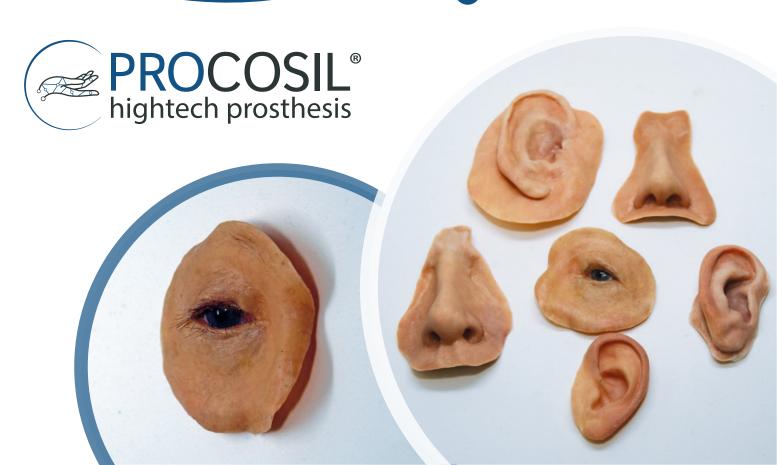

## Nose | Ear | Eye

Procosil is specialized in the realization of **epithesis** for nose, ear and eye.

These last two are reproduced by imprints and replace **exactly the missing part** by basing ourselves on the contralateral healthy side. Regarding the nose epithesis, **we work by looking at photographs** or the anatomy of the patients face.

The **coloring** is very important and requires also an artistic sense. The fixing of the epithesis will depend basically on the part to recreate and **can be fixed both** by anchorage or, special glue, or by eyeglasses.