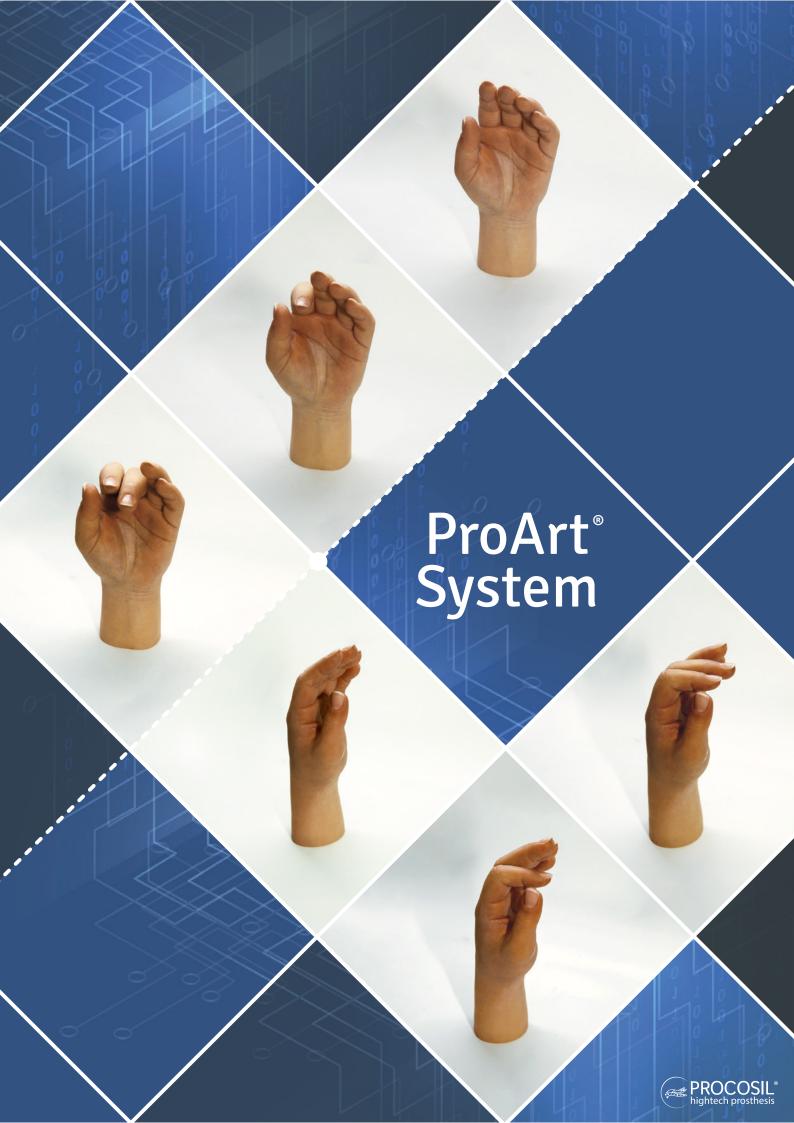

## PROART® SYSTEM

ProArt® system is provided with a **self-locking mechanism** that ensures the positioning and **maintenance in position** of the prosthetic fingers.

This system is to be found in amputations of hand and partial hand, in particular, when the patient has the function to use the thumb, in this case creating the function of a pinch.

The ProArt® system is provided with a system that permits the automatic return of the fingers in relaxing position.

The applications and quality of life are different for each patient so, ProArt® system **could be a solution** for the expectations of each person.