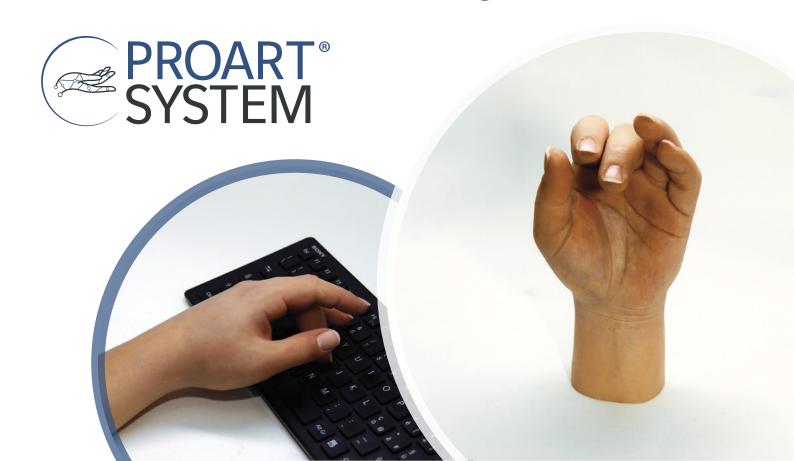

## PROART® SYSTEM

ProArt® system is provided with a **self-locking mechanism** that ensures the positioning and **maintenance in position** of the prosthetic fingers.

This system is to be found in amputations of hand and partial hand, in particular, when the patient has the function to use the thumb, in this case creating the function of a pinch.

The ProArt® system is provided with a system that permits the automatic return of the fingers in relaxing position.

The applications and quality of life are different for each patient so, ProArt® system **could be a solution** for the expectations of each person.