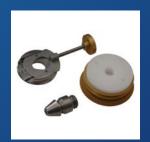

# **GRAVITY SYSTEM®**

- Imprint

- 3d scan

Data processing (exclusive know-how)

- 3d print

GRAVITY SYSTEM® is compatible and adapts to every system of functional or free elbow

## **GRAVITY SYSTEM®**

GRAVITY SYSTEM® can adapts to every kind of socket

- 1- oleocranic socket
- 2- every suspension method (Ossúr lock-set, Ottobock lock-set,...)

1-

7-

3- PROCOSIL MAGNET SUSPENSION METHOD (silicone Procosil magnet liner and magnet procosil lock-set)

1- GRAVITY SYSTEM® can adapt to every resin socket

2- The socket can be blended as a unique polyester copolymer piece