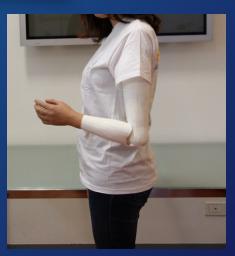

## **GRAVITY SYSTEM®**

GRAVITY SYSTEM® is an innovative prosthesis for arm and forearm amputations.

Ultralight highly resistant and durable modular prosthesis with variable weight system

The prosthesis is composed of an inner soft shells and yet highly resistant shell designed to receive a number of steel balls just enough to create a counterweight for an optimized balance according to the patient needs.

This design allows the continuous and dynamic adaptation of the prosthesis center of gravity in accordance to the arm/hand movement.