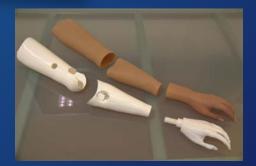

## MANUFACTURING METHODS

# **GRAVITY SYSTEM®**

- Imprint

- 3d scan

Data processing (exclusive know-how)

- 3d print

GRAVITY SYSTEM® is compatible and adapts to every system of functional or free elbow