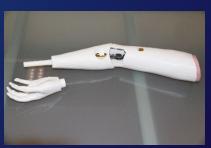

# **GRAVITY SYSTEM®**

The adjustability of GRAVITY SYSTEM® allows a progressive weight repartition for a gradual adaptation to the patient needs and hence better acceptance of the prosthesis.

The specialist closely assesses the prosthesis starting immediately after its fitting and gradually inserts steel balls in preset slots engraved in the inner shell until the final desired weight is reached. This process allows gradual optimization the prosthesis weight with direct patient feedback. Future modification, if needed, depending on the patient activity, is also possible.