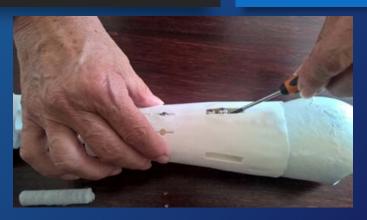

# **GRAVITY SYSTEM®**

The adjustability of GRAVITY SYSTEM® allows a progressive weight repartition for a gradual adaptation to the patient needs and hence better acceptance of the prosthesis.

The specialist closely assesses the prosthesis starting immediately after its fitting and gradually inserts steel balls in preset slots engraved in the inner shell until the final desired weight is reached. This process allows gradual optimization the prosthesis weight with direct patient feedback. Future modification, if needed, depending on the patient activity, is also possible.