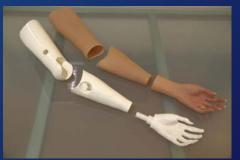

## MANUFACTURING METHODS

# **GRAVITY SYSTEM®**

- Imprint

- 3d scan

Data processing (exclusive know-how)

- 3d print

GRAVITY SYSTEM® is compatible and adapts to every system of functional or free elbow