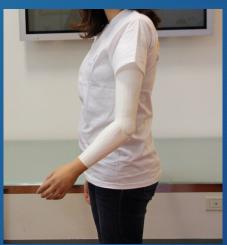

## **GRAVITY SYSTEM®**

GRAVITY SYSTEM® is an innovative prosthesis for arm and forearm amputations.

Ultralight highly resistant and durable modular prosthesis with variable weight system

The prosthesis is composed of an inner soft shells and yet highly resistant shell designed to receive a number of steel balls just enough to create a counterweight for an optimized balance according to the patient needs.

This design allows the continuous and dynamic adaptation of the prosthesis center of gravity in accordance to the arm/hand movement.