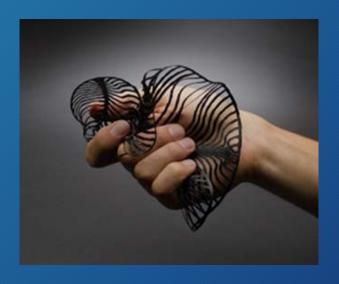

## **GRAVITY SYSTEM®**

GRAVITY SYSTEM® is an innovative prosthesis for arm and forearm amputations.

Ultralight highly resistant and durable modular prosthesis with variable weight system

The prosthesis is composed of an inner soft shells and yet highly resistant shell designed to receive a number of steel balls just enough to create a counterweight for an optimized balance according to the patient needs.

This design allows the continuous and dynamic adaptation of the prosthesis center of gravity in accordance to the arm/hand movement.