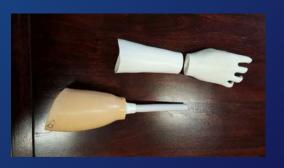

## **GRAVITY SYSTEM®**

GRAVITY SYSTEM® is an innovative prosthesis for arm and forearm amputations.

Ultralight highly resistant and durable modular prosthesis with variable weight system

The prosthesis is composed of an inner soft shells and yet highly resistant shell designed to receive a number of steel balls just enough to create a counterweight for an optimized balance according to the patient needs.

# **GRAVITY SYSTEM®**

- POLYESTER COPOLYMER

Very soft Absorb shock High resistance

- STEEL BALLS

to increase weight