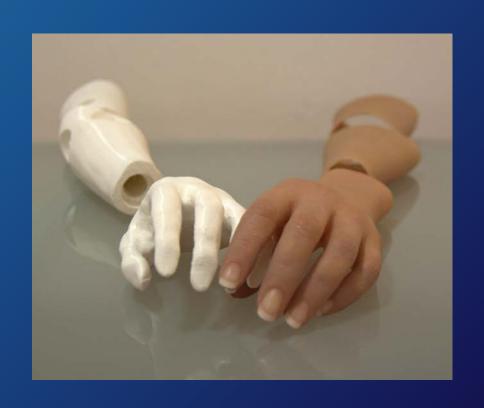

## **GRAVITY SYSTEM®**

The center component is made of a custom made high definition, high grade silicone which features and colors are personalized to match patient natural skin.

The glove can be made in 2 ways

- 1- design (high custom made definition)
- Custom shape
- Custom color
- Custom nails
- 2- aesthetic solution (basic)
- More similar shape than healthy limb
- Color through samples