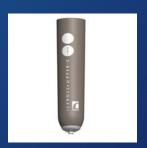

## **GRAVITY SYSTEM®**

GRAVITY SYSTEM® is an innovative prosthesis for arm and forearm amputations.

Ultralight highly resistant and durable modular prosthesis with variable weight system

The prosthesis is composed of an inner soft shells and yet highly resistant shell designed to receive a number of steel balls just enough to create a counterweight for an optimized balance according to the patient needs.

# **GRAVITY SYSTEM®**

The adjustability of GRAVITY SYSTEM® allows a progressive weight repartition for a gradual adaptation to the patient needs and hence better acceptance of the prosthesis.

The specialist closely assesses the prosthesis starting immediately after its fitting and gradually inserts steel balls in preset slots engraved in the inner shell until the final desired weight is reached. This process allows gradual optimization the prosthesis weight with direct patient feedback. Future modification, if needed, depending on the patient activity, is also possible.