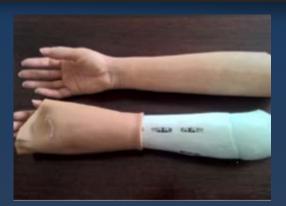

## **GRAVITY SYSTEM®**

The center component is made of a custom made high definition, high grade silicone which features and colors are personalized to match patient natural skin.

The glove can be made in 2 ways

- 1- design (high custom made definition)
- Custom shape
- Custom color
- Custom nails
- 2- aesthetic solution (basic)
- More similar shape than healthy limb
- Color through samples