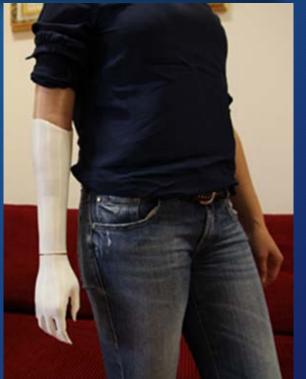

## **GRAVITY SYSTEM®**

The center component is made of a custom made high definition, high grade silicone which features and colors are personalized to match patient natural skin.

The glove can be made in 2 ways

- 1- design (high custom made definition)
- Custom shape
- Custom color
- Custom nails
- 2- aesthetic solution (basic)
- More similar shape than healthy limb
- Color through samples