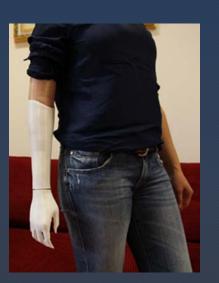

## **GRAVITY SYSTEM®**

GRAVITY SYSTEM® is an innovative prosthesis for arm and forearm amputations.

Ultralight highly resistant and durable modular prosthesis with variable weight system

The prosthesis is composed of an inner soft shells and yet highly resistant shell designed to receive a number of steel balls just enough to create a counterweight for an optimized balance according to the patient needs.

## **GRAVITY SYSTEM®**

The center component is made of a custom made high definition, high grade silicone which features and colors are personalized to match patient natural skin.

The glove can be made in 2 ways

- 1- design (high custom made definition)
- Custom shape
- Custom color
- Custom nails
- 2- aesthetic solution (basic)
- More similar shape than healthy limb
- Color through samples