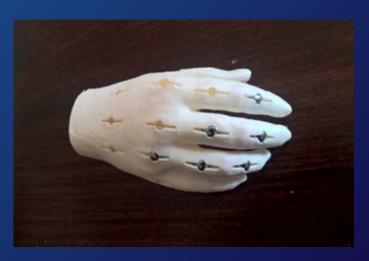

## **GRAVITY SYSTEM®**

The center component is made of a custom made high definition, high grade silicone which features and colors are personalized to match patient natural skin.

The glove can be made in 2 ways

- 1- design (high custom made definition)
- Custom shape
- Custom color
- Custom nails
- 2- aesthetic solution (basic)
- More similar shape than healthy limb
- Color through samples