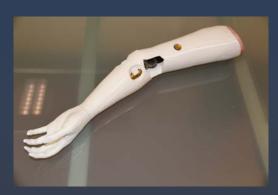

## **GRAVITY SYSTEM®**

GRAVITY SYSTEM® is an innovative prosthesis for arm and forearm amputations.

Ultralight highly resistant and durable modular prosthesis with variable weight system

The prosthesis is composed of an inner soft shells and yet highly resistant shell designed to receive a number of steel balls just enough to create a counterweight for an optimized balance according to the patient needs.

This design allows the continuous and dynamic adaptation of the prosthesis center of gravity in accordance to the arm/hand movement.

# **GRAVITY SYSTEM®**

The adjustability of GRAVITY SYSTEM® allows a progressive weight repartition for a gradual adaptation to the patient needs and hence better acceptance of the prosthesis.

The specialist closely assesses the prosthesis starting immediately after its fitting and gradually inserts steel balls in preset slots engraved in the inner shell until the final desired weight is reached. This process allows gradual optimization the prosthesis weight with direct patient feedback. Future modification, if needed, depending on the patient activity, is also possible.