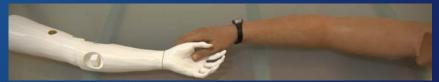

## **GRAVITY SYSTEM®**

GRAVITY SYSTEM® is an innovative prosthesis for arm and forearm amputations.

Ultralight highly resistant and durable modular prosthesis with variable weight system

The prosthesis is composed of an inner soft shells and yet highly resistant shell designed to receive a number of steel balls just enough to create a counterweight for an optimized balance according to the patient needs.

This design allows the continuous and dynamic adaptation of the prosthesis center of gravity in accordance to the arm/hand movement.