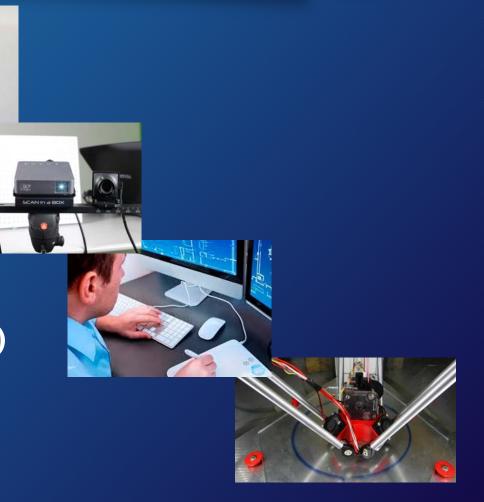

# **GRAVITY SYSTEM®**

- Imprint

- 3d scan

Data processing (exclusive know-how)

- 3d print

GRAVITY SYSTEM® is compatible and adapts to every system of functional or free elbow