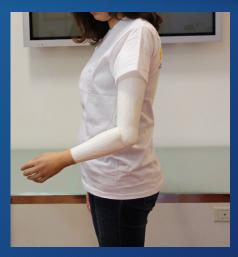

## **GRAVITY SYSTEM®**

GRAVITY SYSTEM® is an innovative prosthesis for arm and forearm amputations.

Ultralight highly resistant and durable modular prosthesis with variable weight system

The prosthesis is composed of an inner soft shells and yet highly resistant shell designed to receive a number of steel balls just enough to create a counterweight for an optimized balance according to the patient needs.

This design allows the continuous and dynamic adaptation of the prosthesis center of gravity in accordance to the arm/hand movement.