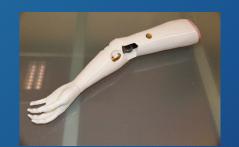

## **GRAVITY SYSTEM®**

The center component is made of a custom made high definition, high grade silicone which features and colors are personalized to match patient natural skin.

The glove can be made in 2 ways

- 1- design (high custom made definition)
- Custom shape
- Custom color
- Custom nails
- 2- aesthetic solution (basic)
- More similar shape than healthy limb
- Color through samples