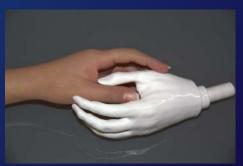

## COSMETIC SOLUTION

## **GRAVITY SYSTEM®**

The center component is made of a custom made high definition, high grade silicone which features and colors are personalized to match patient natural skin.

The glove can be made in 2 ways

- 1- design (high custom made definition)
- Custom shape
- Custom color
- Custom nails
- 2- aesthetic solution (basic)
- More similar shape than healthy limb
- Color through samples