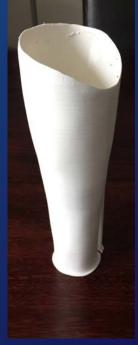

## **GRAVITY SYSTEM®**

GRAVITY SYSTEM® is an innovative prosthesis for arm and forearm amputations.

Ultralight highly resistant and durable modular prosthesis with variable weight system

The prosthesis is composed of an inner soft shells and yet highly resistant shell designed to receive a number of steel balls just enough to create a counterweight for an optimized balance according to the patient needs.

This design allows the continuous and dynamic adaptation of the prosthesis center of gravity in accordance to the arm/hand movement.