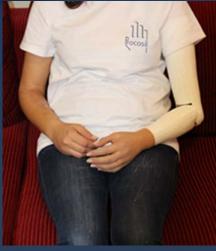

# **GRAVITY SYSTEM®**

- Imprint

- 3d scan

Data processing (exclusive know-how)

- 3d print

GRAVITY SYSTEM® is compatible and adapts to every system of functional or free elbow

## **GRAVITY SYSTEM®**

GRAVITY SYSTEM® can adapts to every kind of socket

- 1- oleocranic socket
- 2- every suspension method (Ossúr lock-set, Ottobock lock-set,...)

1-

7-

3- PROCOSIL MAGNET SUSPENSION METHOD (silicone Procosil magnet liner and magnet procosil lock-set)

1- GRAVITY SYSTEM® can adapt to every resin socket

2- The socket can be blended as a unique polyester copolymer piece