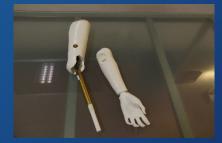

## **GRAVITY SYSTEM®**

GRAVITY SYSTEM® is an innovative prosthesis for arm and forearm amputations.

Ultralight highly resistant and durable modular prosthesis with variable weight system

The prosthesis is composed of an inner soft shells and yet highly resistant shell designed to receive a number of steel balls just enough to create a counterweight for an optimized balance according to the patient needs.

This design allows the continuous and dynamic adaptation of the prosthesis center of gravity in accordance to the arm/hand movement.