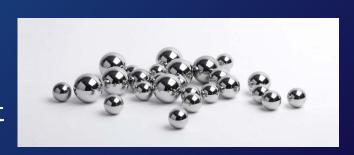

# **GRAVITY SYSTEM®**

- POLYESTER COPOLYMER

Very soft Absorb shock High resistance

- STEEL BALLS

to increase weight