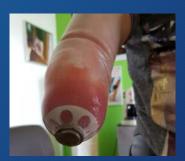

## **GRAVITY SYSTEM®**

The center component is made of a custom made high definition, high grade silicone which features and colors are personalized to match patient natural skin.

The glove can be made in 2 ways

- 1- design (high custom made definition)
- Custom shape
- Custom color
- Custom nails
- 2- aesthetic solution (basic)
- More similar shape than healthy limb
- Color through samples