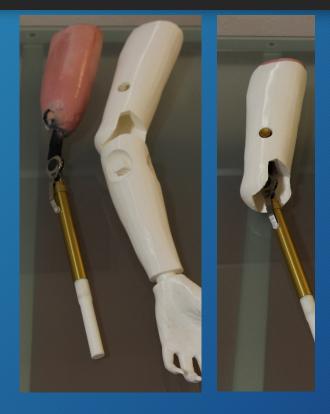

## **GRAVITY SYSTEM®**

GRAVITY SYSTEM® can adapts to every kind of socket

- 1- oleocranic socket
- 2- every suspension method (Ossúr lock-set, Ottobock lock-set,...)

1-

7-

3- PROCOSIL MAGNET SUSPENSION METHOD (silicone Procosil magnet liner and magnet procosil lock-set)

1- GRAVITY SYSTEM® can adapt to every resin socket

2- The socket can be blended as a unique polyester copolymer piece