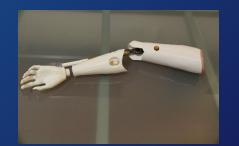

## **GRAVITY SYSTEM®**

GRAVITY SYSTEM® can adapts to every kind of socket

- 1- oleocranic socket
- 2- every suspension method (Ossúr lock-set, Ottobock lock-set,...)

1-

7-

3- PROCOSIL MAGNET SUSPENSION METHOD (silicone Procosil magnet liner and magnet procosil lock-set)

1- GRAVITY SYSTEM® can adapt to every resin socket

2- The socket can be blended as a unique polyester copolymer piece